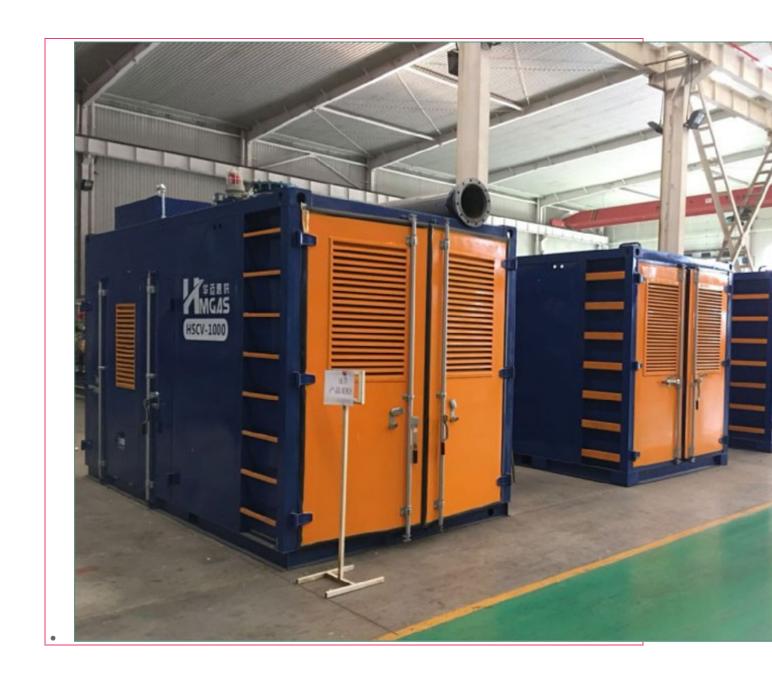

## LNG Fast Supply Equipment

- Brand Repowergas
- Product origin China
- Delivery time 30-40 days
- Supply capacity 10 units per month

## Feature:

- 1. LNG skid mounted regasification station flow capacity can be designed from 1,000 Nm³/hr to 20,000 Nm³/hr.
- 2. LNG transfer to gas in 30 minutes, highly integrated equipment, super easy installation;
- 3. 20FT skid flow capacity reach to 1,000Nm³/hr, 40FT skid flow capacity reach to 5,000Nm³/hr, it can be designed as transportable equipment;
- 4. Perfect solution for LNG gas peak shaving and emergency gas supply;
- 5. For big flow capacity peak shaving station, like 10,000 Nm³/hr to 20,000 Nm³/hr, total investment one tenth of traditional ambient temperature evaporator solution;
- 6. LNG gas quick supply system with over pressure, over temperature ESD system and Low water level, gas leakage alarm system available. Automatic PLC control;
- 7. One skid integrated LNG defuel booster, heat exchanger, burner, LNG evaporator, pressure regulator, chimney etc, all in one solution;
- 8. LNG/LPG dual fuel available