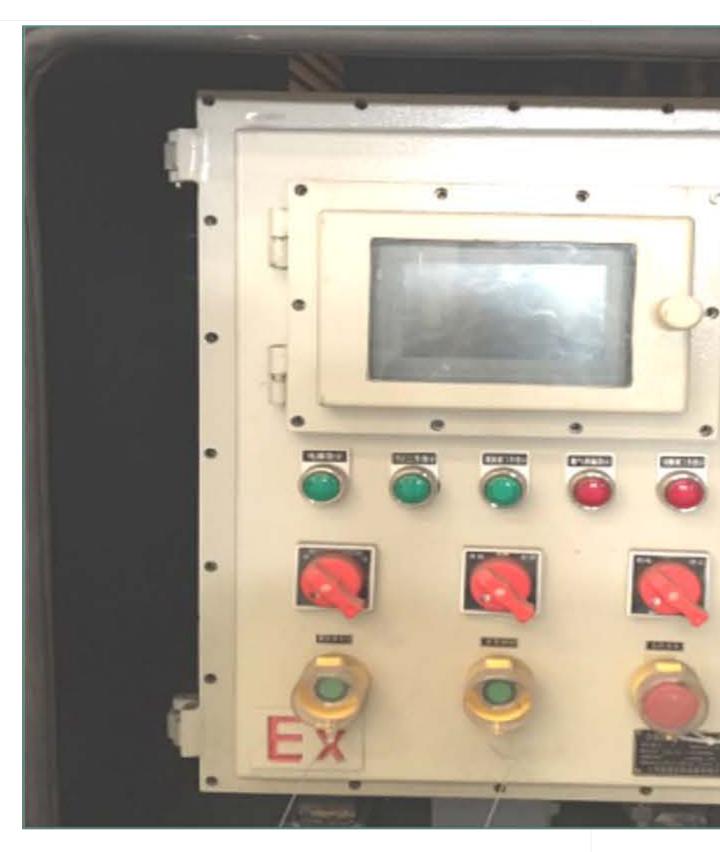

## **CNG Compressor and Refilling Station**

**Gas Mobile Refilling Unit** 

- 1. Flow capacity range from 600-4000Nm3/h, e.g. for a 2000Nm3/h MRU with two dispensers, to refilling 4 units CNG bus or NGV vehicle at same time.
- 2. Customized design as per customer project requirements, optional gas generator integrated design, optional gas storage package 600Nm3-5500Nm3 (40ft MRU), optional high speed CNG dispenser quantity (2-4 dispenser).
- 3. Explosive-proof PLC and power supply cabinet; Alarm system to monitor all station parameters, with automatically leakage detection, water level, oil level alarm function

**Mechanical Type CNG Compressor** 

- 1. Mechnical compressor, strict perfomance test and full load test, ensure the quality of our product.
- 2. Wide range of inlet pressure and flow parameter.
- 3. EXD II BT4 protection grade.
- 4. 3 years warranty and whole life service.
- 5. Low oil lubrication, reduce the cost of compressor and keep the clean of the gas.