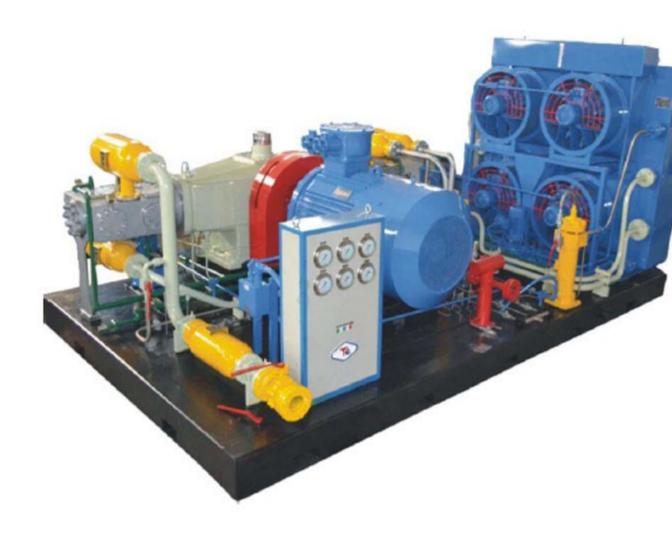

**Mechanical Type CNG Compressor** 

- 1. Mechnical compressor, strict perfomance test and full load test, ensure the quality of our product.
- 2. Wide range of inlet pressure and flow parameter.
- 3. EXD II BT4 protection grade.
- 4. 3 years warranty and whole life service.
- 5. Low oil lubrication, reduce the cost of compressor and keep the clean of the gas.