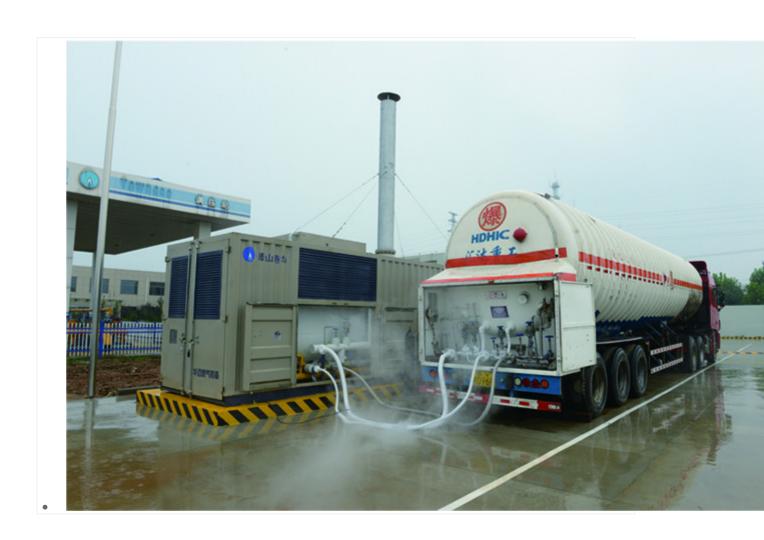

## LNG Fast Supply Equipment

- Brand Repowergas
- Product origin China
- Delivery time 30-40 days
- Supply capacity 10 units per month

## Feature:

- 1. LNG skid mounted regasification station flow capacity can be designed from 1,000 Nm³/hr to 20,000 Nm³/hr.
- 2. LNG transfer to gas in 30 minutes, highly integrated equipment, super easy installation;
- 3. 20FT skid flow capacity reach to 1,000Nm³/hr, 40FT skid flow capacity reach to 5,000Nm³/hr, it can be designed as transportable equipment;
- 4. Perfect solution for LNG gas peak shaving and emergency gas supply;
- 5. For big flow capacity peak shaving station, like 10,000 Nm³/hr to 20,000 Nm³/hr, total investment one tenth of traditional ambient temperature evaporator solution;
- 6. LNG gas quick supply system with over pressure, over temperature ESD system and Low water level, gas leakage alarm system available. Automatic PLC control;
- 7. One skid integrated LNG defuel booster, heat exchanger, burner, LNG evaporator, pressure regulator, chimney etc, all in one solution;
- 8. LNG/LPG dual fuel available