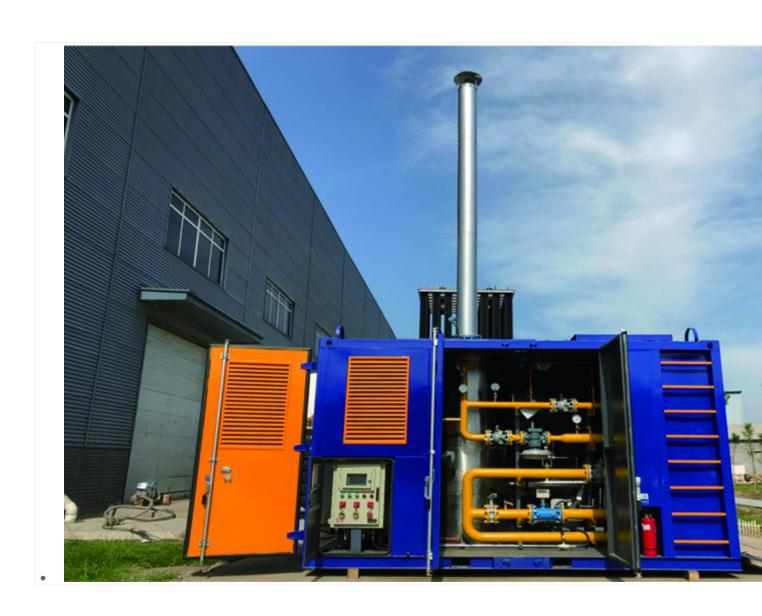

## LNG Fast Supply Equipment

- Brand Repowergas
- Product origin China
- Delivery time 30-40 days
- Supply capacity 10 units per month

## Feature:

- 1. LNG skid mounted regasification station flow capacity can be designed from 1,000 Nm³/hr to 20,000 Nm³/hr.
- 2. LNG transfer to gas in 30 minutes, highly integrated equipment, super easy installation;
- 3. 20FT skid flow capacity reach to 1,000Nm³/hr, 40FT skid flow capacity reach to 5,000Nm³/hr, it can be designed as transportable equipment;
- 4. Perfect solution for LNG gas peak shaving and emergency gas supply;
- 5. For big flow capacity peak shaving station, like 10,000 Nm³/hr to 20,000 Nm³/hr, total investment one tenth of traditional ambient temperature evaporator solution;
- 6. LNG gas quick supply system with over pressure, over temperature ESD system and Low water level, gas leakage alarm system available. Automatic PLC control;
- 7. One skid integrated LNG defuel booster, heat exchanger, burner, LNG evaporator, pressure regulator, chimney etc, all in one solution;
- 8. LNG/LPG dual fuel available