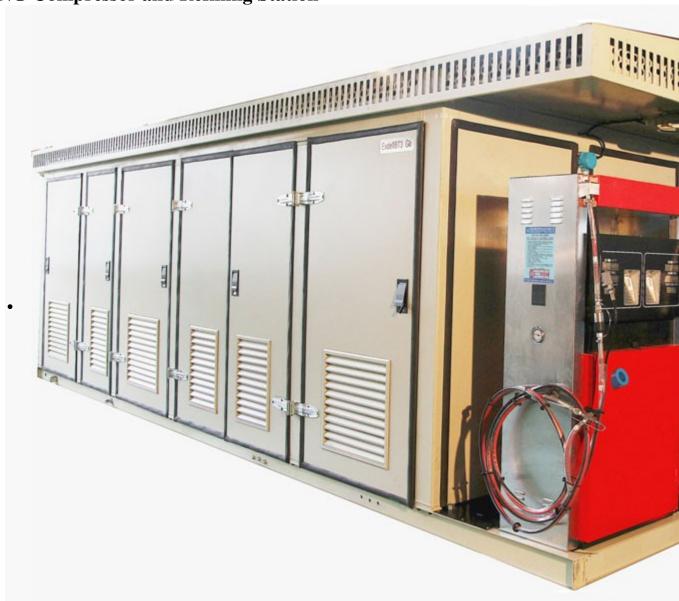

## **CNG Compressor and Refilling Station**

**Gas Mobile Refilling Unit** 

- 1. Flow capacity range from 600-4000Nm3/h, e.g. for a 2000Nm3/h MRU with two dispensers, to refilling 4 units CNG bus or NGV vehicle at same time.
- 2. Customized design as per customer project requirements, optional gas generator integrated design, optional gas storage package 600Nm3-5500Nm3 (40ft MRU), optional high speed CNG dispenser quantity (2-4 dispenser).
- 3. Explosive-proof PLC and power supply cabinet; Alarm system to monitor all station parameters, with automatically leakage detection, water level, oil level alarm function

**Mechanical Type CNG Compressor** 

- 1. Mechnical compressor, strict perfomance test and full load test, ensure the quality of our product.
- 2. Wide range of inlet pressure and flow parameter.
- 3. EXD II BT4 protection grade.
- 4. 3 years warranty and whole life service.
- 5. Low oil lubrication, reduce the cost of compressor and keep the clean of the gas.